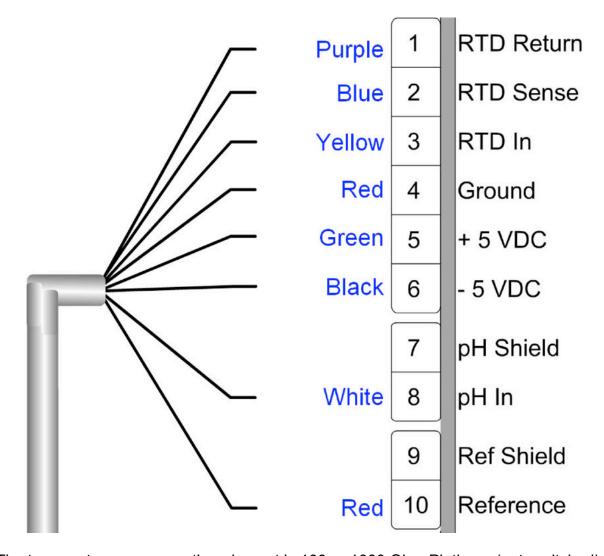

## Connection Diagram of Iotron<sup>™</sup> pH / ORP / ISE Sensors **With** Preamplifiers to Rosemount 1056/1057/56 pH/ORP/ISE Analyzers

## Connection from lotron<sup>™</sup> Sensor to Terminal Block in Rosemount Transmitter

Note 1: The temperature compensation element is 100 or 1000 Ohm Platinum (autoswitched).

Note 2: The preamplifier does not support diagnostic features (if any).

Note 3: For ORP or Ion Selective Sensors, please put the active signal (white) to terminal 8 (indicated as pH In).

Note 4: For Dual or Triple Channel Analyzers, please ensure that the proper type of sensor is connected to the proper input board.